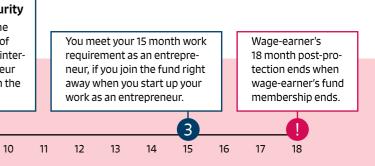

## From a wage-earners' fund to the Entrepreneur Fund – enjoy uninterrupted unemployment security

If you are a member of a wage-earners' unemployment fund who has fulfilled the wage-earner's work requirement and switch to the Entrepreneur Fund within three months of becoming an entrepreneur, there will be no interruption in your income security. You must join within one month of leaving

the previous fund. In addition, you must have paid your membership fees in the previous fund up until the moment of transition.

You should not stay in a wage-earners' fund as an entrepreneur, as you will not accrue the right to an entrepreneur's daily allowance from such membership. In addition, any right to a wage-earner's daily allowance that you may have earned will expire when you have been an entrepreneur for 18 months.

If you did not have the time to join when you went into business, join now: it will minimise the interruption in your unemployment security. Your entitlement to a daily allowance based on earned income remains valid for a maximum of 18 months from starting your business, while your entitlement to a daily allowance based on entrepreneurial income will begin when you have worked as an entrepreneur for at least 15 months while being a member of the Entrepreneur Fund.