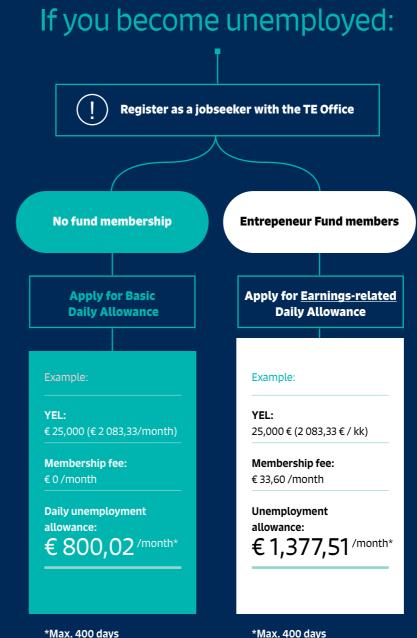

## What are the benefits of Fund membership?

Only members of the Entrepreneur Fund are entitled to earnings-related unemployment allowance at the end of their business activities. Entrepreneurs who are not members of the Entrepreneur Fund are only entitled to basic unemployment allowance paid by the Social Insurance Institution of Finland (Kela).

Even the minimum earnings-related daily allowance paid by the Entrepreneur Fund is approximately EUR 168 more per month than the unemployment benefit paid by Kela.

## If you become unemployed

- An entrepreneur who has become unemployed must register with the Employment and Economic Development (TE) Office as an unemployed jobseeker. The employment authority then issues a statement to the Fund on the entrepreneur's unemployment. The Fund cannot make decisions that contradict the TE Office's statement.
- The earnings-related daily allowance is paid for five working days a week, normally for a maximum of 400 days.
- The daily allowance consists of a basic unemployment allowance and an earnings-related part equal to 45 per cent of the difference between your daily wage and the basic allowance. If your monthly income exceeds 3,534.95 euros, the earnings-related part is 20 per cent for the part of your income exceeding this level.
- Your spouse's income does not affect the daily allowance.
- A recipient of unemployment allowance who is the custodian of a child under the age of 18 receives child increases. The amount of the child increase is 7.01 euros for one child, 10.29 euros for two children and 13.26 euros for three or more children.
- The amount of the daily allowance, including child increases, may not exceed 90 per cent of the work income on which the daily allowance is based.
- A reduced membership fee of EUR 5/month is paid during unemployment.
- An unemployed person can work part-time or full-time. Those working part-time receive an 'adjusted allowance'. The adjusted daily allowance includes a standard entitlement of 300 euros. The days you work will be deducted from your period of unemployment.